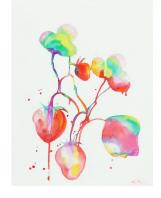

VOYNICH-RE 1, 2024 Watercolors on paper, 46x62cm, 450 CHF

LUISE 2, 2024 Watercolors on paper, 46x62cm, 450 CHF

Artwork group: Nichibotsu

WANDERLUST STRAWBERRIES, 2024 Watercolors on paper, 46x61cm, 450 CHF