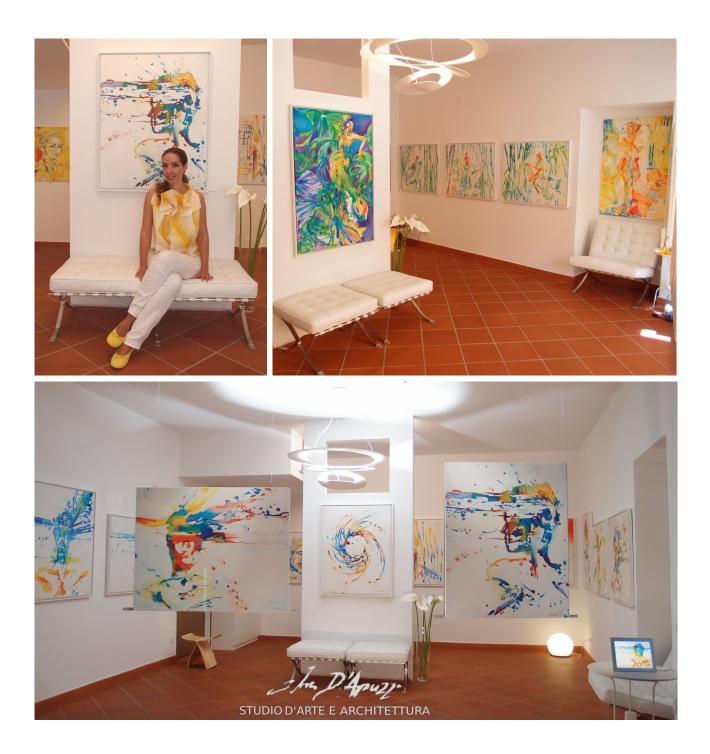

Artwork group: Egregors

chilly 2

NIHONS 25, 2020 Ink on paper, 54x38cm, 300 CHF

NIHONS 26, 2020 Ink on paper, 38x27cm, 150 CHF

STUDIO D'ARTE E ARCHITETTURA - ANA D'APUZZO Passaggio San Pietro · 6612 Ascona · Switzerland