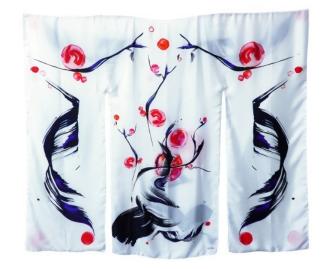

NOH DANCE KIMONO 1, 2023 Silk kimono dress 100% satin silk, hand-rolled Size M, 980 CHF

Fashion: Collection Fall 2023

NOH DANCE SCARF 1, 2023 Silk scarf, 100% satin silk, hand-rolled 60x130cm, 380 CHF

Fashion: Collection Fall 2023

NOH DANCE SCARF 2 + 3, 2023 Silk scarf, 100% satin silk, hand-rolle 43x127cm, 280 CHF each

Fashion: Collection Fall 2023

ĀNANDA NIHON 3, 2022 Watercolors and ink on paper, 62x46cm 600 CHF

Artwork group: Ānanda