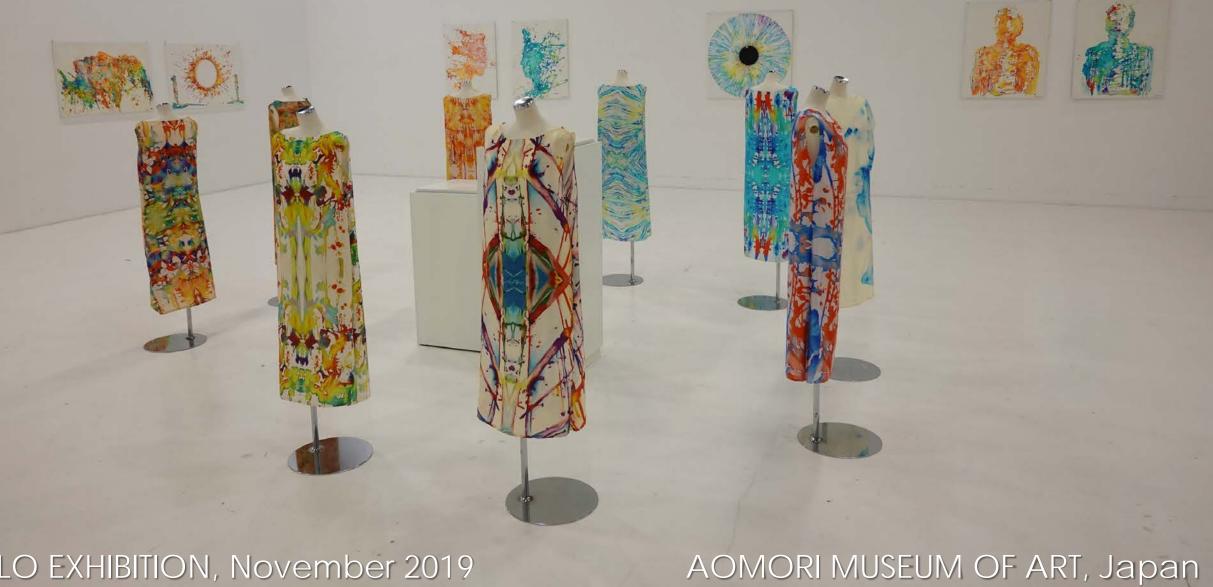

#### Made of Light Ana D'Apuzzo展 2019 11/13(水) - 17(日) - + - 1 青森県立美術館 10:00 - 17:00 コミュニティギャラリーA (13日は13:00~一般開場) ※入場無料 公開ワークショップ Ana D'Apuzzo 「建築とファッション」 (アナ・ダ・プ 2019年11月13日(水) イタリアを中心に高い評価を受ける。 特にデジタル3D技術をテキスタイルデザインに取り入れた手法は、 多くのメディアに取り上げられている 2014年 岩手と福島で行った「建築と衣類」にかかわる講義とワークショップで、 「The Plan Awards 2015」スペシャルプロジェクト部門でのファイナリストになる。 協力:青森中央文化専門学校 ※ご予約のない方は入場できません。 ※観覧ご希望の方は、下記主催者へご連絡下さい。 主催:岩手未来機構 いわてアートプロジェクト