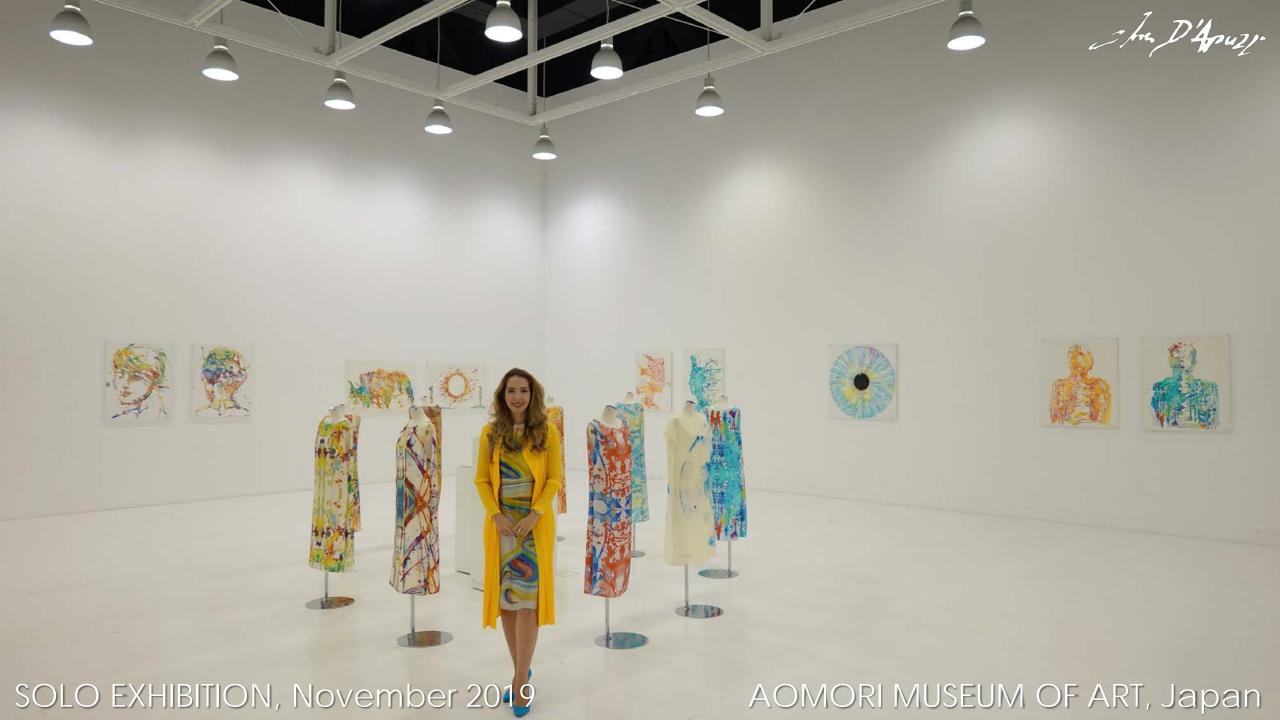

青森県立美術館 ↔ AOMORI MUSEUM OF ART

SOLO EXHIBITION, November 2019 AOMORI MUSEUM OF ART, Japan

puzz.

The D'Apuzz.

# AOMORI MUSEUM OF ART, Japan

3 fra D'Apuzi.

# AOMORI MUSEUM OF ART, Japan

#### Made of Light Ana D'Apuzzo展 2019 11/13(水) - 17(日) - + - 1 青森県立美術館 10:00 - 17:00 コミュニティギャラリーA (13日は13:00~一般開場) ※入場無料 公開ワークショップ Ana D'Apuzzo 「建築とファッション」 (アナ・ダ・プ 2019年11月13日(水) イタリアを中心に高い評価を受ける。 特にデジタル3D技術をテキスタイルデザインに取り入れた手法は、 多くのメディアに取り上げられている 2014年 岩手と福島で行った「建築と衣類」にかかわる講義とワークショップで、 「The Plan Awards 2015」スペシャルプロジェクト部門でのファイナリストになる。 協力:青森中央文化専門学校 ※ご予約のない方は入場できません。 ※観覧ご希望の方は、下記主催者へご連絡下さい。 主催:岩手未来機構 いわてアートプロジェクト