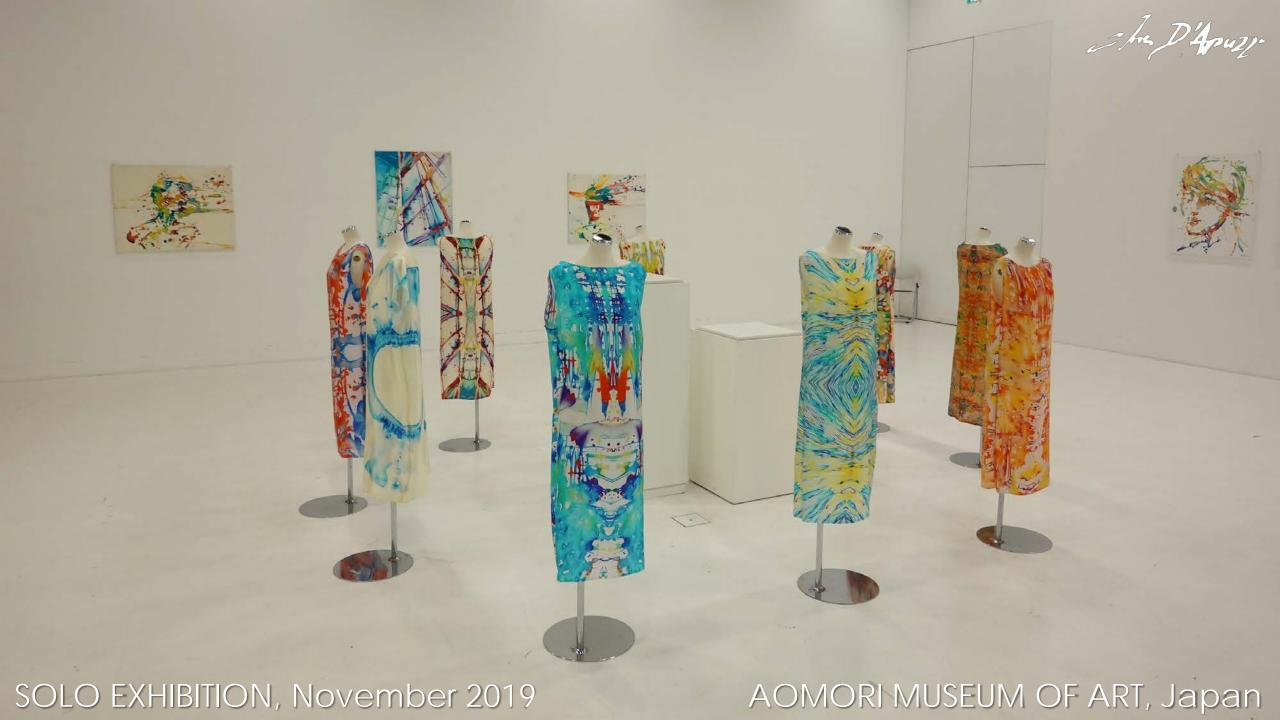

#### Made of Light Ana D'Apuzzo展 2019 11/13(水) - 17(日) - + - 1 青森県立美術館 10:00 - 17:00 コミュニティギャラリーA (13日は13:00~一般開場) ※入場無料 公開ワークショップ Ana D'Apuzzo 「建築とファッション」 (アナ・ダ・プ 2019年11月13日(水) イタリアを中心に高い評価を受ける。 特にデジタル3D技術をテキスタイルデザインに取り入れた手法は、 多くのメディアに取り上げられている 2014年 岩手と福島で行った「建築と衣類」にかかわる講義とワークショップで、 「The Plan Awards 2015」スペシャルプロジェクト部門でのファイナリストになる。 協力:青森中央文化専門学校 ※ご予約のない方は入場できません。 ※観覧ご希望の方は、下記主催者へご連絡下さい。 主催:岩手未来機構 いわてアートプロジェクト