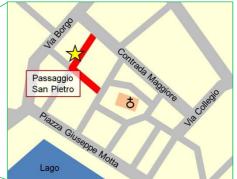

#### **HOW TO REACH US:**

Highway A2/E35 (axis Milan-Basel) Exit Bellinzona Sud/Locarno Follow Locarno/Ascona for about 20km Continue towards Ascona (through the tunnel)

After the tunnel continue towards Ascona Continue straight Park in the parking garage Walk towards the lake

You find us in Passaggio San Pietro Accessed from Via Borgo, from the church, from Contrada Maggiore or from the square at the lake