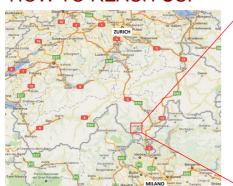

#### **HOW TO REACH US:**

Highway A2/E35 (axis Milan-Basel) Exit Bellinzona Sud/Locarno Follow Locarno/Ascona for about 20km Continue towards Ascona (through the tunnel)

After the tunnel continue towards Ascona Continue straight Park in the parking garage Walk towards the lake