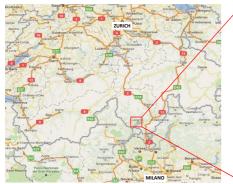

### HOW TO REACH US:

Highway A2/E35 (axis Milan-Basel) Exit Bellinzona Sud/Locarno Follow Locarno/Ascona for about 20km Continue towards Ascona (through the tunnel)

After the tunnel continue towards Ascona Continue straight Park in the parking garage Walk towards the lake