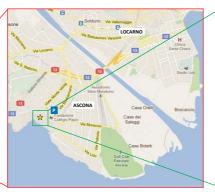

### HOW TO REACH US:

Highway A2/E35 (axis Milan-Basel) Exit Bellinzona Sud/Locarno Follow Locarno/Ascona for about 20km Continue towards Ascona (through the tunnel)

After the tunnel continue towards Ascona Continue straight Park in the parking garage Walk towards the lake

You find us in Passaggio San Pietro Accessed from Via Borgo, from the church, from Contrada Maggiore or from the square at the lake.